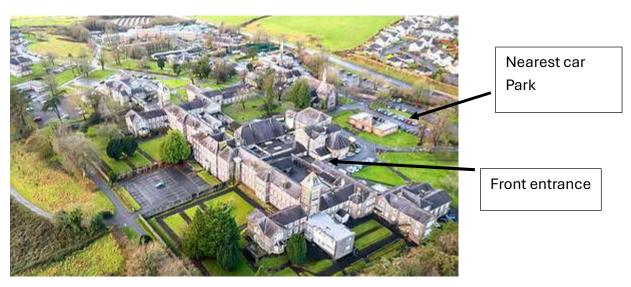

# **Directions to Parc Dewi Sant, Carmarthen**

Address: Building 1, Parc Dewi Sant Job's Well Rd, Carmarthen

Post code: SA31 3HB

Google Maps: Saint David's Park - Google Maps

Parking: Ample parking on site. The most convenient car park would be outside

building 1 (marked below).

The centre is located between building 2 (main Reception) and the Nursery. As you come up the hill near the top, bear left and you will see a sign saying, CFK Gym. We are situated behind there and you will see clear branded signage (see logo above).