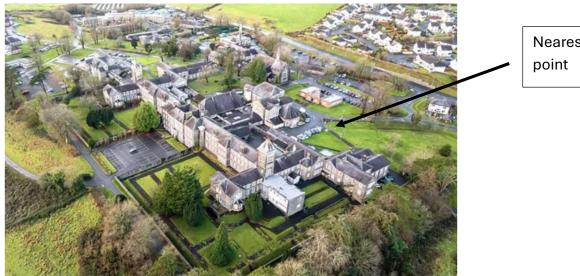

## In the event of a fire:

If you discover a fire during the day

- leave the room ensuring the door is shut behind you
- operate your nearest fire alarm
- Make your way to your nearest fire assembly point (your nearest assembly point is assembly point 1 located in the car park outlined below.

Nearest Fire assembly